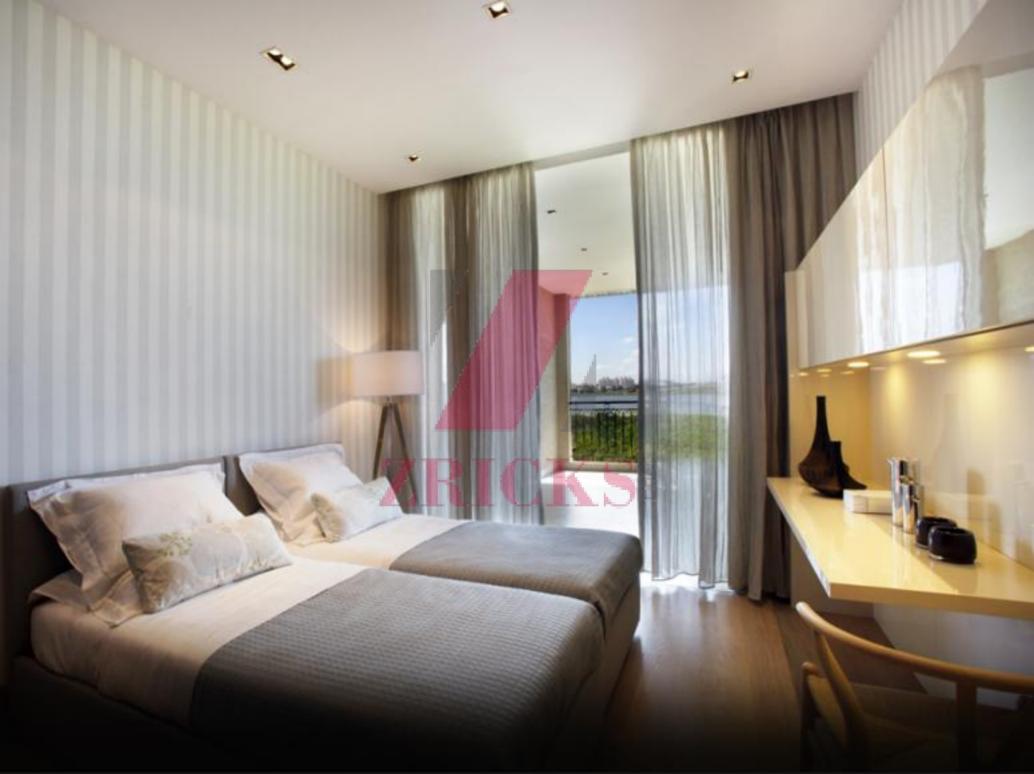

# Specification

#### Wall Finish

Internal – Living/dining: Painted in pleasing shades of oil bound distemper paint

Servant Room: White washed walls

External: Combination of stone & textured paint finish

Floorings

Living/dining: Vitrified tiles with wooden skirting

Bedrooms: Laminated wooden flooring

Servant's Room: Ceramic tiles

#### Kitchen

Flooring: Ceramic tiles

Dado: Ceramic tiles above working platform, rest is oil bound distemper paint Platform: Granite counter with stainless steel sink, drain board and CP fittings

## Toilets

Dado : Select ceramic tile sup to 7ft. high Flooring : Ceramic tiles/ granite/ marble

Fittings: Granite/marble counter, white sanitary fixtures with CP fittings

## Internal Doors

Conduit copper Electrical wiring for all li