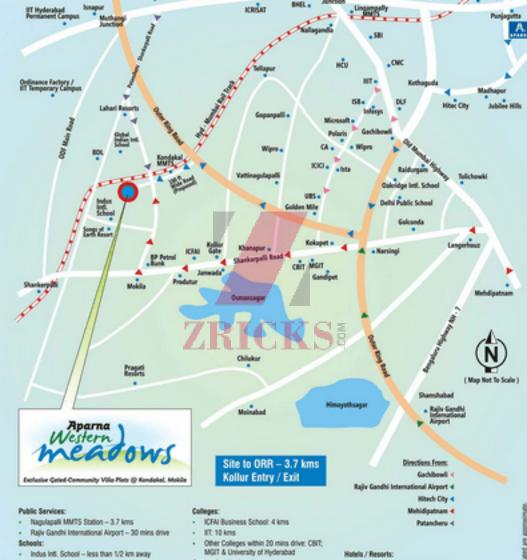

# Specification

#### Wall Finish

Internal – Living/dining: Painted in pleasing shades of oil bound distemper paint

Servant Room: White washed walls

External: Combination of stone & textured paint finish

Floorings

Living/dining: Vitrified tiles with wooden skirting

Bedrooms: Laminated wooden flooring

Servant's Room: Ceramic tiles

#### Kitchen

Flooring: Ceramic tiles

Dado: Ceramic tiles above working platform, rest is oil bound distemper paint Platform: Granite counter with stainless steel sink, drain board and CP fittings

## Toilets

Dado : Select ceramic tile sup to 7ft. high Flooring : Ceramic tiles/ granite/ marble

Fittings: Granite/marble counter, white sanitary fixtures with CP fittings

## Internal Doors

Conduit copper Electrical wiring for all light and power points