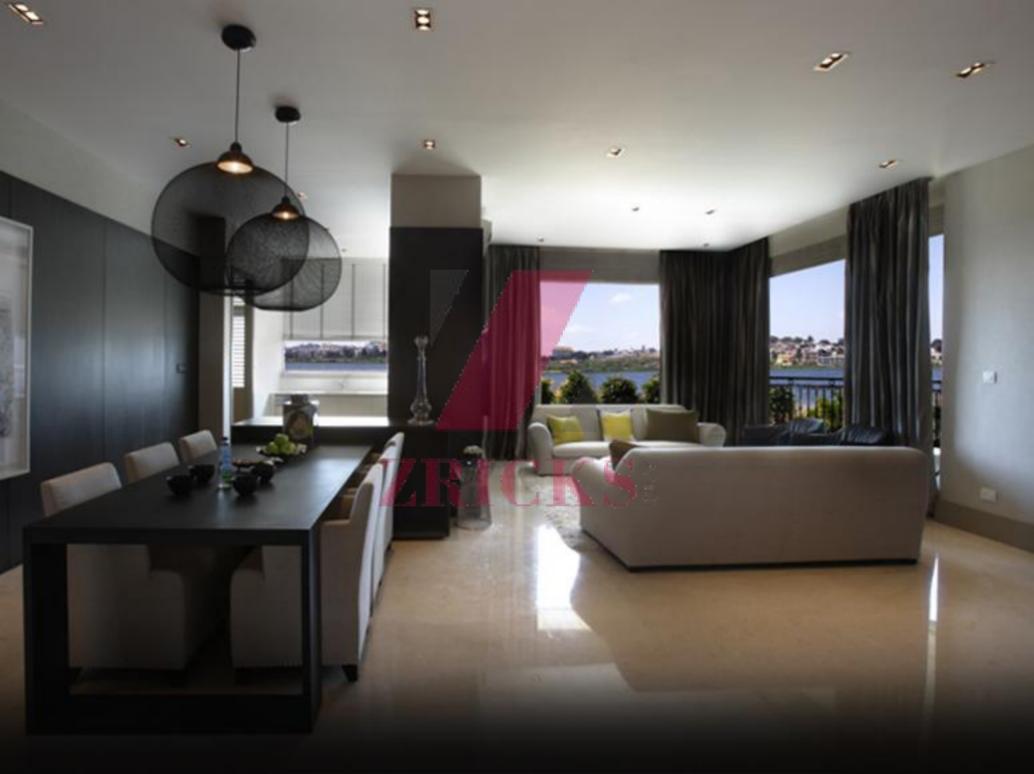

#### Wall Finish

Internal – Living/dining: Painted in pleasing shades of oil bound distemper paint

Servant Room: White washed walls

External: Combination of stone & textured paint finish

Floorings

Living/dining: Vitrified tiles with wooden skirting