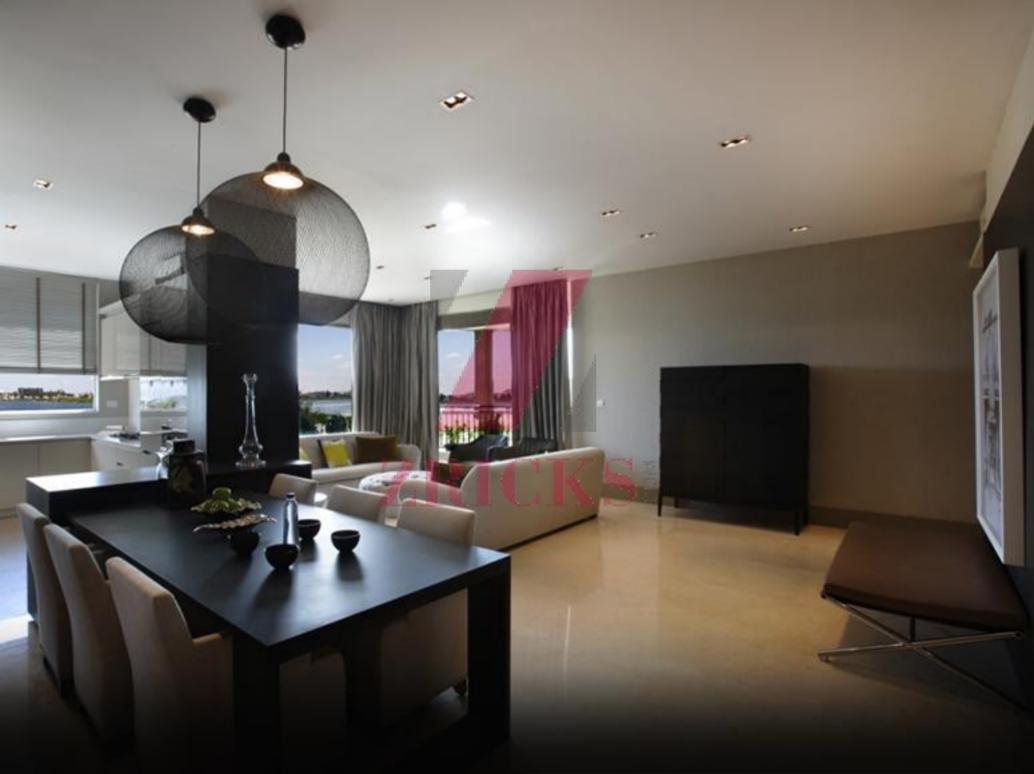

#### Wall Finish

Internal – Living/dining: Painted in pleasing shades of oil bound distemper paint

Servant Room: White washed walls

External: Combination of stone & textured paint finish

Floorings

Living/dining: Vitrified tiles with wooden skirting