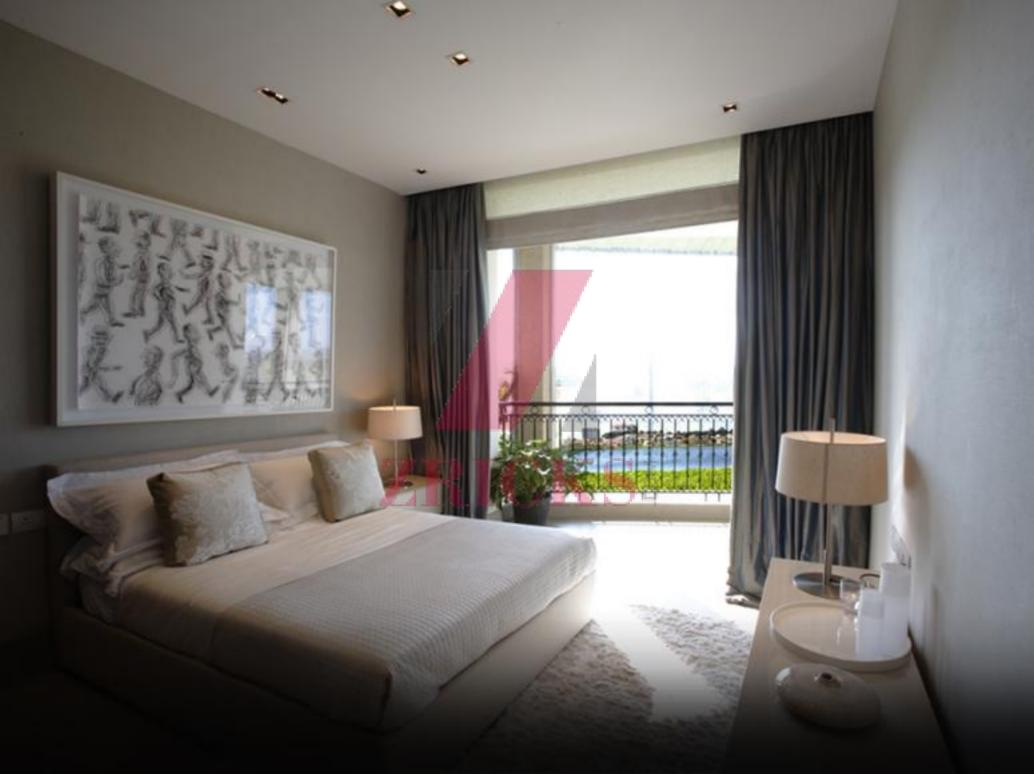

# Specification

#### Wall Finish

Internal – Living/dining: Painted in pleasing shades of oil bound distemper paint

Servant Room: White washed walls

External: Combination of stone & textured paint finish

Floorings

Living/dining: Vitrified tiles with wooden skirting

Bedrooms: Laminated wooden flooring

Servant's Room: Ceramic tiles

#### Kitchen

Flooring: Ceramic tiles

Dado: Ceramic tiles above working platform, rest is oil bound distemper paint Platform: Granite counter with stainless steel sink, drain board and CP fittings

## Toilets

Dado : Select ceramic tile sup to 7ft. high Flooring : Ceramic tiles/ granite/ marble

Fittings: Granite/marble counter, white sanitary fixtures with CP fittings

## Internal Doors

Conduit copper Electrical wiring for all light and