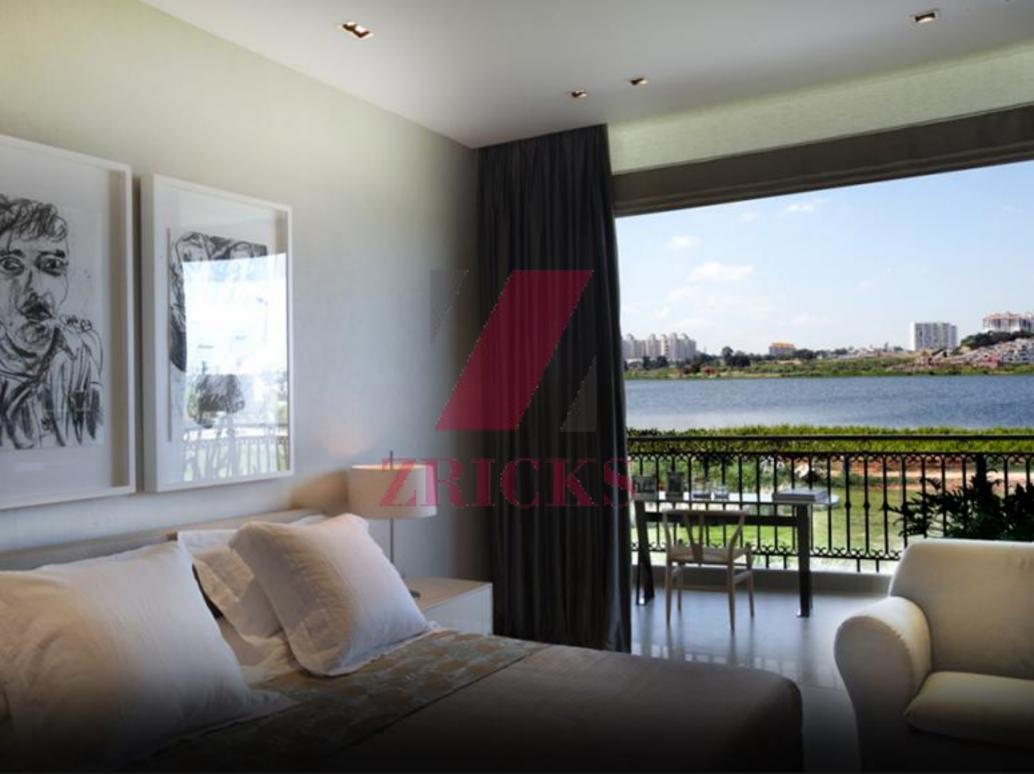

# Specification

#### Wall Finish

Internal – Living/dining: Painted in pleasing shades of oil bound distemper paint

Servant Room: White washed walls

External: Combination of stone & textured paint finish

Floorings

Living/dining: Vitrified tiles with wooden skirting

Bedrooms: Laminated wooden flooring

Servant's Room: Ceramic tiles

#### Kitchen

Flooring: Ceramic tiles

Dado: Ceramic tiles above working platform, rest is oil bound distemper paint Platform: Granite counter with stainless steel sink, drain board and CP fittings

## Toilets

Dado : Select ceramic tile sup to 7ft. high Flooring : Ceramic tiles/ granite/ marble

Fittings: Granite/marble counter, white sanitary fixtures with CP fittings

## Internal Doors

Conduit copper Electrical wiring for all light and power