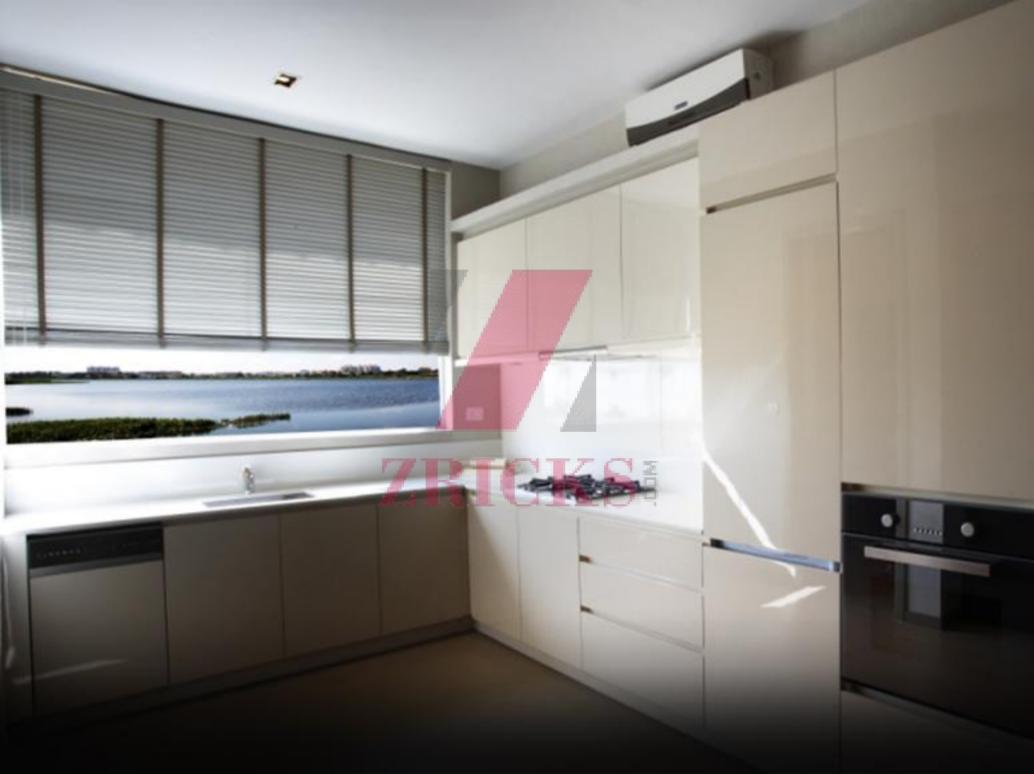

#### Kitchen

Flooring: Ceramic tiles

Dado: Ceramic tiles above working platform, rest is oil bound distemper paint Platform: Granite counter with stainless steel sink, drain board and CP fittings