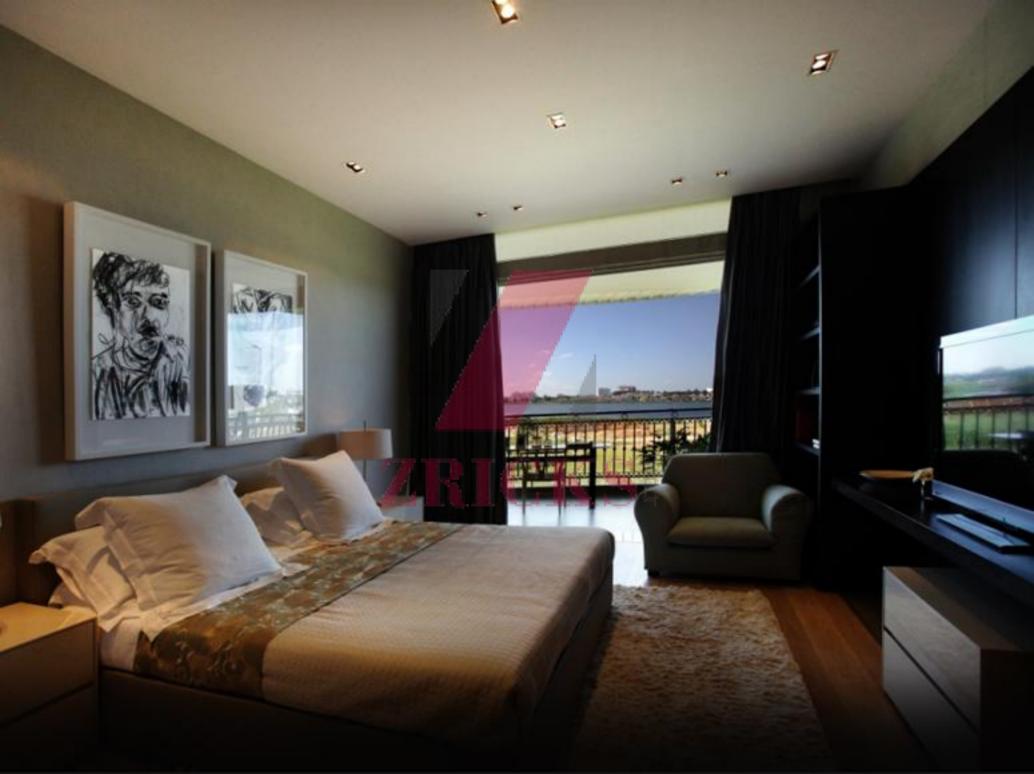

# Specification

#### Wall Finish

Internal – Living/dining: Painted in pleasing shades of oil bound distemper paint

Servant Room: White washed walls

External: Combination of stone & textured paint finish

Floorings

Living/dining: Vitrified tiles with wooden skirting

Bedrooms: Laminated wooden flooring

Servant's Room: Ceramic tiles

#### Kitchen

Flooring: Ceramic tiles

Dado: Ceramic tiles above working platform, rest is oil bound distemper paint Platform: Granite counter with stainless steel sink, drain board and CP fittings

## Toilets

Dado : Select ceramic tile sup to 7ft. high Flooring : Ceramic tiles/ granite/ marble

Fittings: Granite/marble counter, white sanitary fixtures with CP fittings

## Internal Doors

Conduit copper Electrical wiring for all light and power po